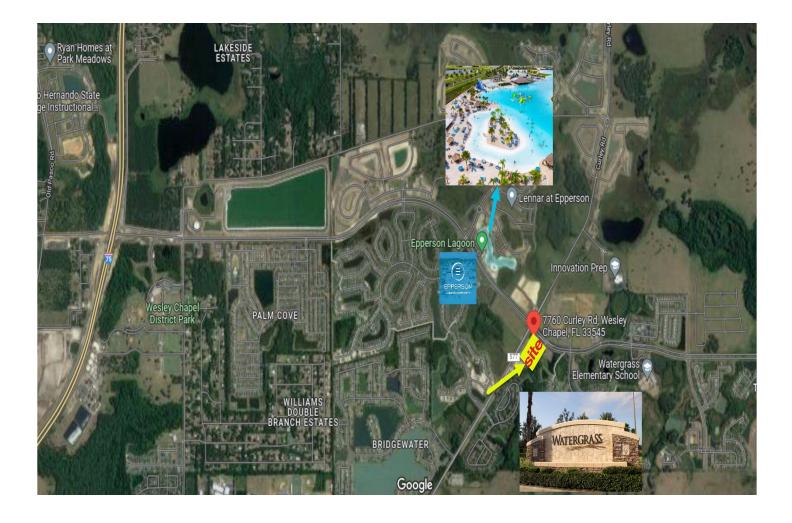

## LOCATION MAP

7760 Curley Rd, Wesley Chapel, FL 33545

**Click Here For Location** 

5331 Primrose Lake Cir, Suite #110, Tampa, FL 33647

Near Epperson and Watergrass 1500 SF to 27,700 SF Space for Lease 7760 Curley Rd, Wesley Chapel, FL 33545

### LOCATION:

The outparcel is located close to Epperson and Watergrass communities. The site is convenient and ac-cessible to Interstate 75.

SUMMARY:

Our new +/- 2 Acre mixed use development.

Leasing up to 30,000 SF