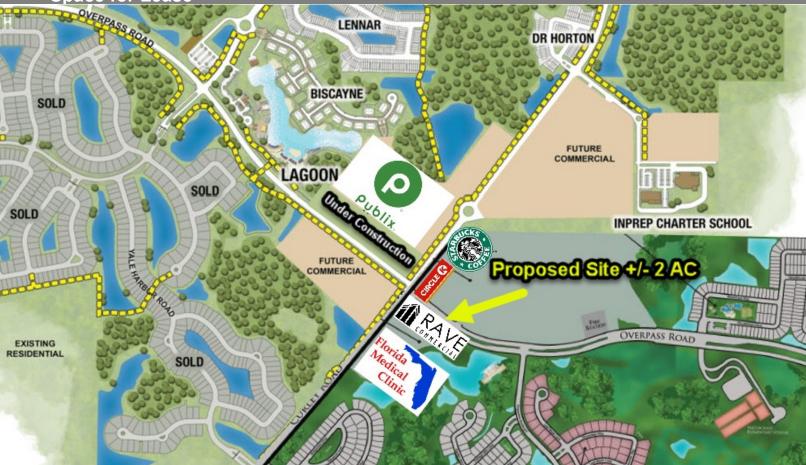

## LOCATION MAP

7760 Curley Rd, Wesley Chapel, FL 33545

**Click Here For Location** 

5331 Primrose Lake Cir, Suite #110, Tampa, FL 33647

Near Epperson and Watergrass 1500 SF to 27,700 SF Space for Lease 7760 Curley Rd, Wesley Chapel, FL 33545

### LOCATION:

The outparcel is located close to Epperson and Watergrass communities. The site is convenient and ac-cessible to Interstate 75.

SUMMARY:

Our new +/- 2 Acre mixed use development.

Leasing up to 30,000 SF