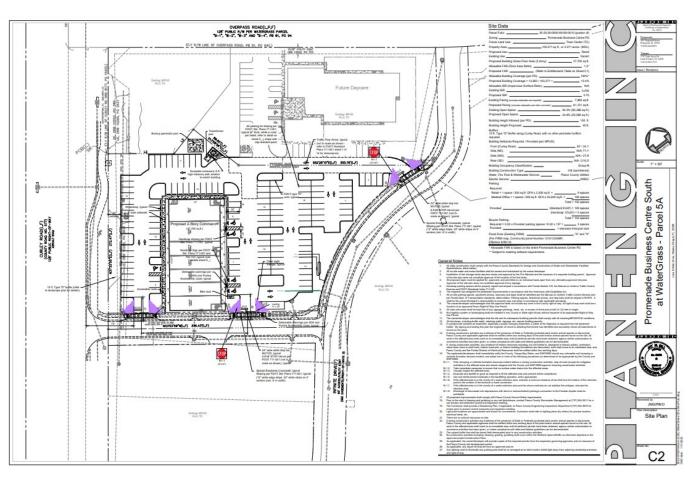

## SITE PLAN

5331 Primrose Lake Cir, Suite #110, Tampa, FL 33647

**Near Epperson and Watergrass** 1500 SF to 27,700 SF 7760 Curley Rd, Wesley Chapel, FL 33545

**Click Here For Location** 

Space for Lease