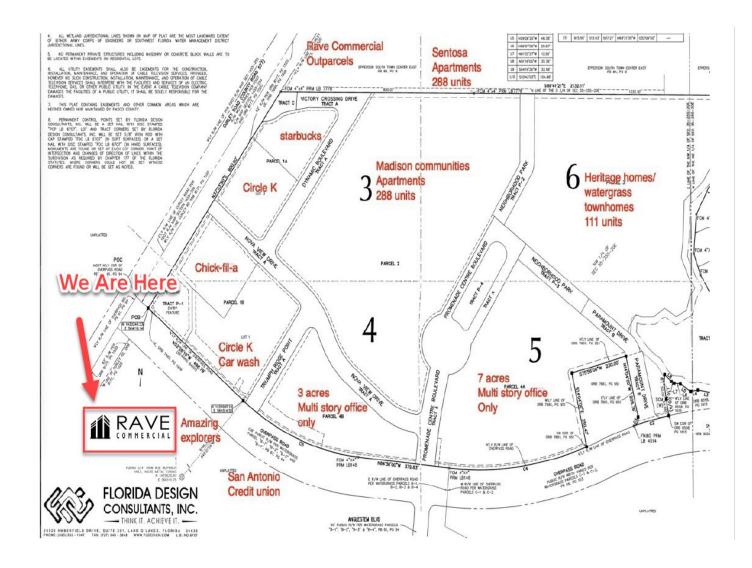

## SITE MAP

5331 Primrose Lake Cir, Suite #110, Tampa, FL 33647

**Near Epperson and Watergrass** 1500 SF to 27,700 SF Space for Lease